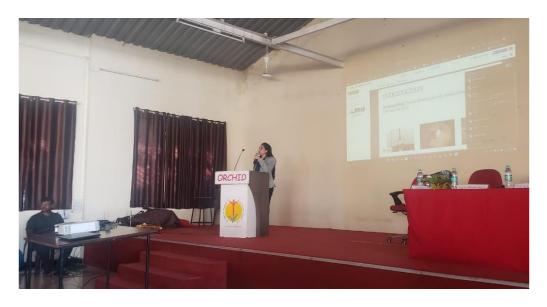

### **MESA**

On 04<sup>th</sup> Nov 2022, Mechanical Engineering Department Students Association has organized a session on "Engineering in Military Aviation Treading a Cutting Edge" by SQN Leader Supriya Bhosale who has worked in Indian Airforce for 10 years.

It was organized for all Third Year Engineering Students from our Institute at B building seminar hall at 1.45 pm. In this session the new MESA team was inaugurated and students were given the letters of their selection. SQN Leader Supriya Bhosale shared her career journey at Indian Air Force and also talked about the career opportunities.