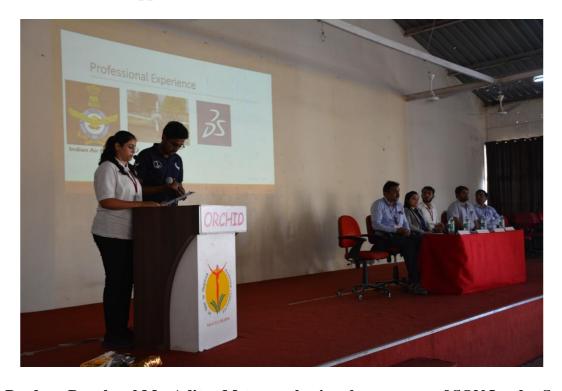

Session on "Engineering in Military Aviation Treading a Cutting Edge" by Sqn Leader Supriya Bhosale

Miss Pradnya Bagul and Mr. Aditya Metan anchoring the program of SQN Leader Supriya Bhosale