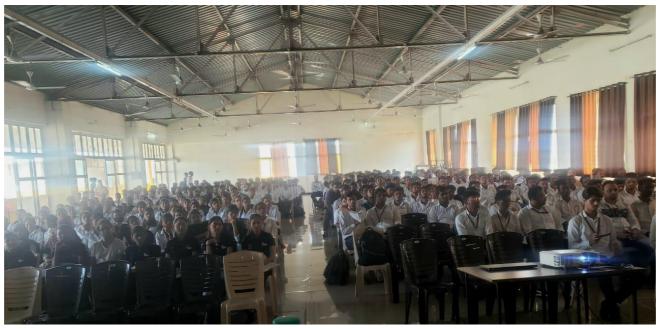

It was organized for all Third Year Engineering Students from our Institute at B building seminar hall at 1.45 pm. In this session the new MESA team was inaugurated and students were given the letters of their selection. SQN Leader Supriya Bhosale shared her career journey at Indian Air Force and also talked about the career opportunities.



Miss Pradnya Bagul and Mr. Aditya Metan anchoring the program of SQN Leader Supriya Bhosale



## Pradnya Niketan Education Society, Pune's

## N. K. *ORCHIO* COLLEGE OF ENGINEERING & TECHNOLOGY, SOLAPUR

NAAC Accredited, Approved by AICTE, New Delhi & Affiliated to DBATU, Lonere E-mail: office@orchidengg.ac.in, Website: www.orchidengg.ac.in, Phone No. 9423084363 Post Box No. 154, Gut No. 16, Solapur-Tuljapur Road, Tale Hipparaga, Solapur-413 002.





Students attending the session of SQN LDR. Supriya Bhosale